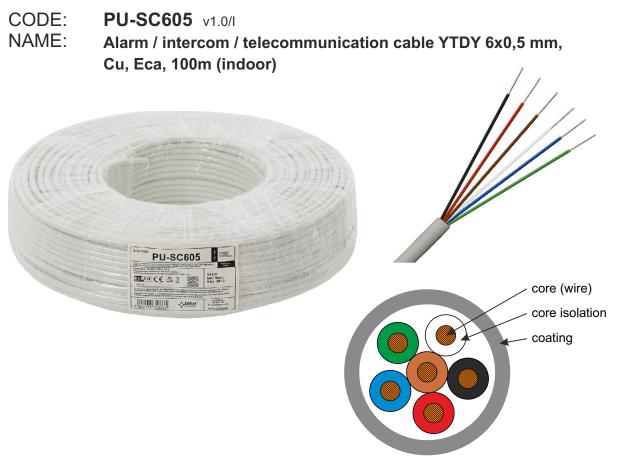

## DESTINATION

PU-SC605 is the wire YTDY type used to build low-voltage installations permanently installed inside buildings. Area of usage covers many systems: alarm systems, intercom installations, telecomuniaction etc. It is constructed of single copper wires, round (diameter 0,5mm), PVC isolated. Wire is designed to make professional installations and complies with the PN-EN 50575 (CPR) standard.

## **TECHNICAL DATA**

| Cable type:                               | YTDY 6x0,5mm                          |
|-------------------------------------------|---------------------------------------|
| Wire resitance (20°C):                    | 92 Ω/ km (max.)                       |
| Operation voltage, insulation resistance: | 150 V; 20MΩ / km (min.)               |
| Outside diameter of the wire/core:        | 3,8mm / 0,5mm (AWG24)                 |
| Coating/core material:                    | PVC (polyvinyl) / Cu (99,99%)         |
| Coating colour:                           | White - RAL9010                       |
| Class of performance reaction to fire:    | Eca                                   |
| Destination:                              | indoor                                |
| Operating temperature:                    | -20°C - 70°C                          |
| Laying temperature:                       | -5°C - 50°C                           |
| Bending radius:                           | 38mm (10x diameter of the wire)       |
| Cable length in package:                  | 100m                                  |
| Dimensions:                               | Ø=230; H=60 [+/- 2mm]                 |
| Net/gross weight:                         | 2,36 / 2,44 [kg]                      |
| Declarations, warranty:                   | CE, CPR, DoP/PU-SC605/2022/1; 5 years |
| Notes:                                    | marker on cable every 1m              |
|                                           |                                       |