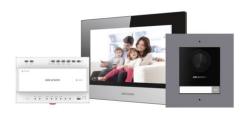

## **Key Feature**

- 2-wire digital IP video intercom kit for villa or house, only one call button
- DS-KD8003Y-IME2 x1
- DS-KH6320Y-WTE2 x1
- DS-KAD704Y x1
- 16GB TF card x1