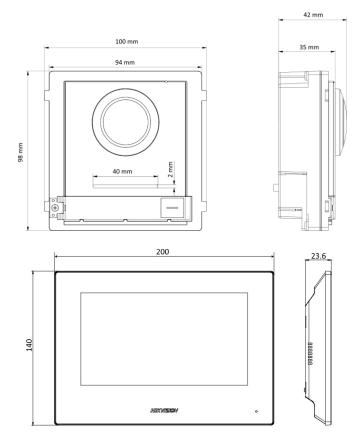

| Working<br>humidity              | 10% to 90%                                                            |
|----------------------------------|-----------------------------------------------------------------------|
| Dimension                        | 100 mm $	imes$ 98 mm $	imes$ 42 mm (3.94" $	imes$ 7.8" $	imes$ 1.65") |
| Installation                     | Wall mounting                                                         |
| Protection level                 | IP 65                                                                 |
| Button                           | 1                                                                     |
| Power input                      | Powered by KAD704Y or KAD706Y series distributor                      |
| Indoor station                   |                                                                       |
| Operation system                 | Embedded Linux operation system                                       |
| Memory                           | 128 MB                                                                |
| Flash                            | 32 MB                                                                 |
| Indoor station                   |                                                                       |
| Display screen                   | 7-inch TFT LCD                                                        |
| Display resolution               | 1024 × 600                                                            |
| Operation method                 | Capacitive touch                                                      |
| Indoor station                   |                                                                       |
| Audio input                      | Built-in omnidirectional microphone                                   |
| Audio output                     | Built-in loudspeaker                                                  |
| Audio quality                    | Noise suppression and echo cancellation                               |
| Volume                           | Local or software control                                             |
| Audio<br>compression<br>standard | G.711 U, G.711 A                                                      |
| Audio<br>compression<br>Rate     | 64 Kbps                                                               |
| Indoor station                   |                                                                       |
| Wired network                    | Two-wire network                                                      |
| Wireless<br>network              | Wi-Fi 802.11b/g/n                                                     |
| Protocol                         | TCP/IP, SIP, RTSP                                                     |
| Indoor station                   |                                                                       |
| Network                          | Two-wire interface                                                    |
| interface                        | TWO-WITE HILLEHACE                                                    |
| RS-485                           | 1                                                                     |
| Alarm input                      | 8 zones alarm input                                                   |
| Relay output                     | 2 (30 V Max.)                                                         |
| TF card                          | Support, Max. 128 GB                                                  |
| Indoor station                   |                                                                       |
| Power supply                     | Powered by KAD704Y or KAD706Y distributor                             |
|                                  |                                                                       |

| Power consumption                    | ≤ 4 W                                                                         |
|--------------------------------------|-------------------------------------------------------------------------------|
| Working<br>temperature               | -10 ° C to 50 ° C (14 ° F to 122 ° F)                                         |
| Working<br>humidity                  | 10% to 90%                                                                    |
| Dimensions (W $\times$ H $\times$ D) | 200 mm $\times$ 140 mm $\times$ 23.6 mm (7.87" $\times$ 5.51" $\times$ 0.93") |