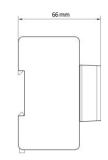

| Working<br>humidity              | 10% to 90%                                                            |
|----------------------------------|-----------------------------------------------------------------------|
| Dimension                        | 100 mm $	imes$ 98 mm $	imes$ 42 mm (3.94" $	imes$ 7.8" $	imes$ 1.65") |
| Installation                     | Wall mounting                                                         |
| Protection level                 | IP 65                                                                 |
| Button                           | 1                                                                     |
| Power input                      | Powered by KAD704Y or KAD706Y series distributor                      |
| Indoor station                   |                                                                       |
| Operation system                 | Embedded Linux operation system                                       |
| Memory                           | 128 MB                                                                |
| Flash                            | 32 MB                                                                 |
| Indoor station                   |                                                                       |
| Display screen                   | 7-inch TFT LCD                                                        |
| Display resolution               | 1024 × 600                                                            |
| Operation method                 | Capacitive touch                                                      |
| Indoor station                   |                                                                       |
| Audio input                      | Built-in omnidirectional microphone                                   |
| Audio output                     | Built-in loudspeaker                                                  |
| Audio quality                    | Noise suppression and echo cancellation                               |
| Volume                           | Local or software control                                             |
| Audio<br>compression<br>standard | G.711 U, G.711 A                                                      |
| Audio<br>compression<br>Rate     | 64 Kbps                                                               |
| Indoor station                   |                                                                       |
| Wired network                    | Two-wire network                                                      |
| Wireless<br>network              | Wi-Fi 802.11b/g/n                                                     |
| Protocol                         | TCP/IP, SIP, RTSP                                                     |
| Indoor station                   |                                                                       |
| Network                          | Two-wire interface                                                    |
| interface                        | TWO-WITE HILLEHACE                                                    |
| RS-485                           | 1                                                                     |
| Alarm input                      | 8 zones alarm input                                                   |
| Relay output                     | 2 (30 V Max.)                                                         |
| TF card                          | Support, Max. 128 GB                                                  |
| Indoor station                   |                                                                       |
| Power supply                     | Powered by KAD704Y or KAD706Y distributor                             |
|                                  |                                                                       |