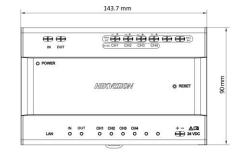

| Video Audio Distributor |                                       |  |
|-------------------------|---------------------------------------|--|
| Network                 | 1 RJ45                                |  |
| interface               | 1 N345                                |  |
| Two-wire                | 6 (2 for cascading and 4 for devices) |  |
| interface               |                                       |  |
| Signal indicator        | 6                                     |  |
| Power indicator         | 1                                     |  |
| Reset                   | 1                                     |  |

| Video Audio Distributor |                                       |  |
|-------------------------|---------------------------------------|--|
| Power supply            | 24 VDC                                |  |
| Power consumption       | CH1 to CH3<4 W, CH4<8 W               |  |
| Working<br>temperature  | -10 ° C to 55 ° C (14 ° F to 131 ° F) |  |
| Working<br>humidity     | 10% to 90%                            |  |