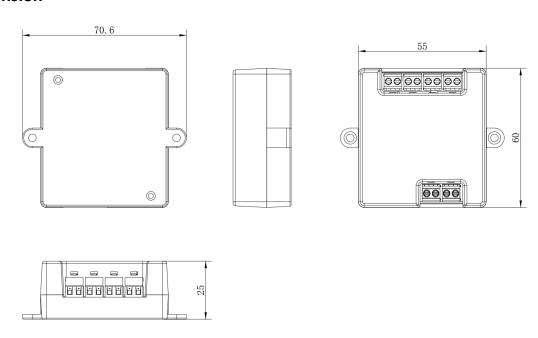

## Specification

| Device interfaces     |                                                 |
|-----------------------|-------------------------------------------------|
| Two-Wire interface    | 4 (Two-Wire interface for indoor station)       |
| Cascade interface     | 2                                               |
| General               |                                                 |
| Installation          | Surface mounting                                |
| Indicator             | 6                                               |
| Dimension (W × H × D) | 70.6 mm × 60 mm × 25 mm (2.78" × 2.36" × 0.98") |
| Working temperature   | -10 °C to 55 °C (14 °F to 131 °F)               |
| Working humidity      | 10% to 90% (no-condensing)                      |
| Power consumption     | ≤ 2W                                            |

#### Dimension

Headquarters No.555 Qianmo Road, Binjiang District, Hangzhou 310051, China T +86-571-8807-5998 www.hikvision.com

Follow us on social media to get the latest product and solution information.