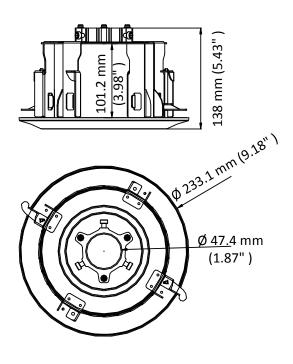

#### **Dimension**

## **Parameter**

| Model      | DS-1671ZJ-SDM9                        |
|------------|---------------------------------------|
| Parameters | In-ceiling Mount                      |
| Appearance | Black                                 |
| Material   | Steel and Plastic                     |
| Dimension  | Ø 233.1 mm × 138 mm (Ø 9.18" × 5.43") |
| Weight     | 850 g (1.87 lb.)                      |