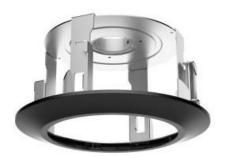

# **DS-1671ZJ-SDM9**

**In-ceiling Mount** 

- Steel and plastic with surface spray treatment
- Applies to indoor conditions

## **Parameter**

| Model      | DS-1671ZJ-SDM9                        |
|------------|---------------------------------------|
| Parameters | In-ceiling Mount                      |
| Appearance | Black                                 |
| Material   | Steel and Plastic                     |
| Dimension  | Ø 233.1 mm × 138 mm (Ø 9.18" × 5.43") |
| Weight     | 850 g (1.87 lb.)                      |