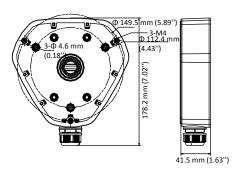

## **Dimension:**

## Parameter:

| Model      | DS-1280ZJ-DM25     |
|------------|--------------------|
|            | Junction Box for   |
| Parameters | Dome Camera        |
| Appearance | Hikvision White    |
| Material   | Aluminum Alloy     |
| Dimension  | 178.2 mm × 41.5 mm |
| Weight     | 289 g (0.64 lb.)   |