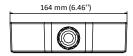

## **Dimension:**

## Parameter:

| Model      | DS-1280ZJ-DM25     |
|------------|--------------------|
|            | Junction Box for   |
| Parameters | Dome Camera        |
| Appearance | Hikvision White    |
| Material   | Aluminum Alloy     |
| Dimension  | 178.2 mm × 41.5 mm |
| Weight     | 289 g (0.64 lb.)   |