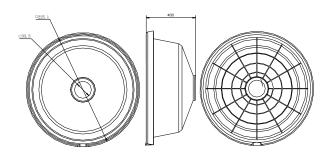

#### **Dimension:**

### Parameter:

| Model      | DS-1253ZJ-L                        |
|------------|------------------------------------|
|            | Rain Shade for Outdoor Dome Camera |
| Parameters |                                    |
| Appearance | Hikvision White                    |
| Material   | Plastic                            |
| Dimension  | Φ 225.1 × 98 mm                    |
| Weight     | 172 g (0.38 lb.)                   |